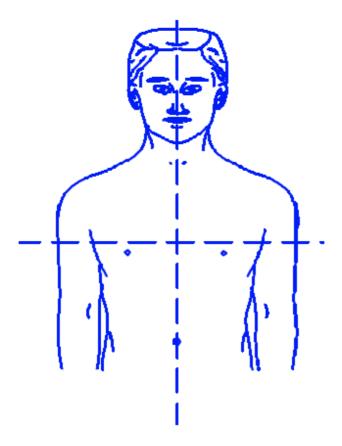

## HearTen Soul

The HearTen Soul Plate has been developed to be worn at the body's Assemblage Point, and as its name suggests it connects our heart and soul which sometimes becomes disconnected.

The Assemblage Point is the epicentre of the human energy field.

The Assemblage Point has a direct influence over the biological activity of all organs and regulates how we feel and behave.

The HearTen Soul plate becomes part of you (the wearer) within an hour of wearing it, BUT unlike your Personal Pendant the HearTen Soul does not do well in water as the glue that holds these plates together weakens in water.

Please, no swimming, soaking in the tub or showering with your HearTen Soul on.

As with your Personal Pendant you can use a titanium link and place it on a necklace.

The picture below shows the correct position to wear your HearTen Soul.